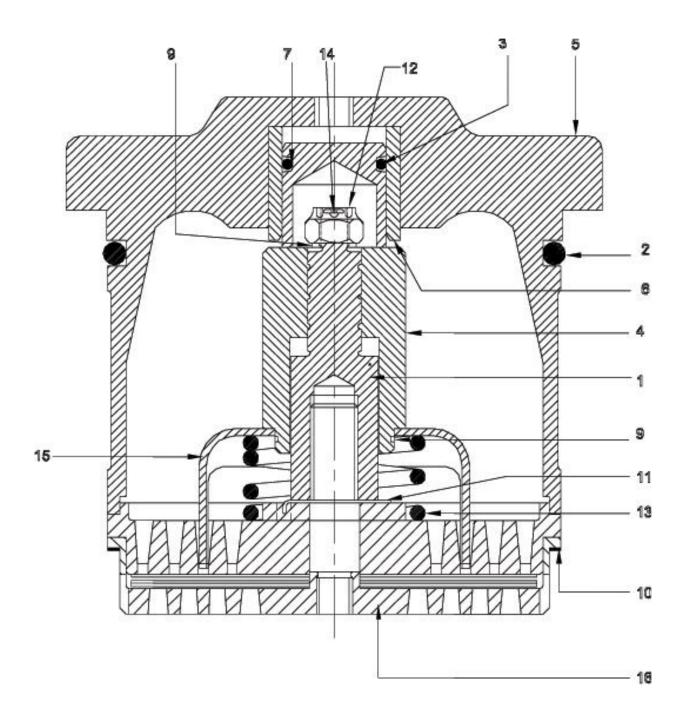

## 8. SUCTION VALVE & COVER ASSEMBLY (for 220Cyl.)

| No. | Description                                          | Ref Part No. | QTY |
|-----|------------------------------------------------------|--------------|-----|
| ı   | Suction Valve Assembly (Second Stage)                | 1903256990   | -   |
| 2   | O-Ring                                               | H0221150     | 1   |
| 3   | O-Ring for piston Dia. 51                            | H0210150     | 1   |
| 4   | Piston for Regulation                                | B0903164     | 1   |
| -   | Suction Valve Cover Assly.                           | Z2706163     | 1   |
| 5   | - Suction Valve cover                                | C0220164     | 1   |
| 6   | - Sleeve Dia. 51                                     | C6567164     | 1   |
| 7   | Piston Dia. 51                                       | B0902164     | 1   |
| 10  | Copper Washer                                        | M3637150     | 1   |
| 14  | Split Pin Dia. 2.5                                   | M5108150     | 1   |
| ı   | Suction Lifter Assembly - FAU (First & Second Stage) | C9007164A    | 1   |
| 1   | - Guide nut for Lifter                               | M2081163     | 1   |
| 8   | - Circlip Dia. 40                                    | M4009164     | 1   |
| 9   | - Washer                                             | M3638162     | 1   |
| 11  | - Lock for Screw                                     | M3840162     | 1   |
| 12  | - Castle Nut                                         | M2221160     | 1   |
| 13  | - Spring                                             | H3483164     | 1   |
| 15  | - Lifter                                             | C9007164     | 1   |
|     |                                                      |              |     |
|     | Valve Service Kit (Second Stage)                     | 1903005795   | -   |
|     | - Valve Plate                                        | E2229164     | 1   |
|     | - O Ring for Unloader Piston                         | H0210150     | 1   |
|     | - O Ring for Valve Holder                            | H0221150     | 1   |
|     | - Lift Washer Top                                    | H0808164     | 1   |
|     | - Lift washer Bottom                                 | H0809164     | 1   |
|     | - Valve Spring                                       | H3488164     | 8   |
|     | - Cu. Washer                                         | M3637150     | 1   |
|     | - Split Pin                                          | M5109150     | 1   |

Note :- Suction Valve Assembly - Second Stage - Qty. : 06nos.