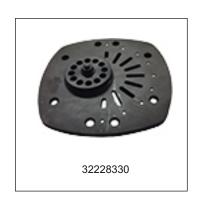

## 32228330 - ASSEMBLY FIRST STAGE VALVE PLATE

| No. | Description                              | Ref Part No. | QTY |
|-----|------------------------------------------|--------------|-----|
| -   | Ass'y First Stage Valve Plate (see-2-34) | 32228330     | -   |
| 4-1 | - Nut, Whiz-Lock - 7/16 - 14 Hex         | 97166946     | 1   |
| 4-2 | - Bolt Valve                             | 32223927     | 1   |
| 4-3 | - Plate, Stop - Discharge                | 32228314     | 1   |
| 4-4 | - Spring, Valve - Discharge              | 30221501     | 2   |
| 4-5 | - Plate, Valve - Discharge               | 30181499     | 1   |
| 4-6 | - Screw, Fillister Head - 1/4-20 X 3/8"  | 32035511     | 9   |
| 4-7 | – Washer, Belleville - 1/4"              | 32217382     | 9   |
| 4-8 | – Valve, Finger                          | 30220115     | 9   |
| 4-9 | - Plate, Valve Seat                      | 32228249     | 1   |