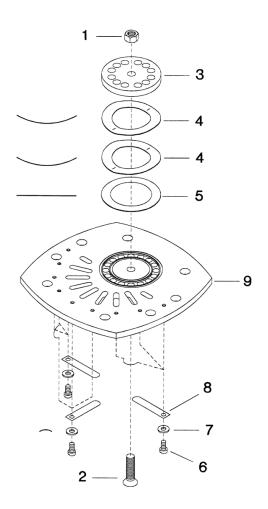

## 32228330 - ASSEMBLY FIRST STAGE VALVE PLATE

| No. | Description                              | Ref Part No. | QTY |
|-----|------------------------------------------|--------------|-----|
| -   | Ass'y First Stage Valve Plate (see-2-34) | 32228330     | -   |
| 4-1 | - Nut, Whiz-Lock - 7/16 - 14 Hex         | 97166946     | 1   |
| 4-2 | - Bolt Valve                             | 32223927     | 1   |
| 4-3 | - Plate, Stop - Discharge                | 32228314     | 1   |
| 4-4 | - Spring, Valve - Discharge              | 30221501     | 2   |
| 4-5 | - Plate, Valve - Discharge               | 30181499     | 1   |
| 4-6 | - Screw, Fillister Head - 1/4-20 X 3/8"  | 32035511     | 9   |
| 4-7 | – Washer, Belleville - 1/4"              | 32217382     | 9   |
| 4-8 | – Valve, Finger                          | 30220115     | 9   |
| 4-9 | - Plate, Valve Seat                      | 32228249     | 1   |