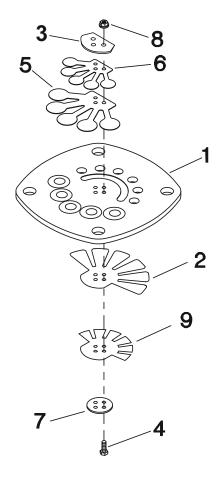

| No. | Description                                | Ref Part No. | QTY |
|-----|--------------------------------------------|--------------|-----|
| -   | Assembly High Pressure (2.75") Valve Plate | 32293904     | _   |
| 4-1 | – Plate, High Pressure Valve               | 32294266     | 1   |
| 4-2 | – Valve, High Pressure Intake Finger       | 32294282     | 1   |
| 4-3 | - Retainer, High Pressure Discharge Valve  | 32294316     | 1   |
| 4-4 | - Screw, M3 X 16 Hex Head                  | 97511042     | 3   |
| 4-5 | – Valve, High Pressure Discharge           | 32294290     | 1   |
| 4-6 | – Damper, High Pressure Discharge Valve    | 32294357     | 1   |
| 4-7 | - Retainer, High Pressure Intake Valve     | 32294308     | 1   |
| 4-8 | - Nut, M3 Hex with Lockwasher              | 97511059     | 3   |
| 4-9 | - Damper, Valve                            | 32295826     | 1   |