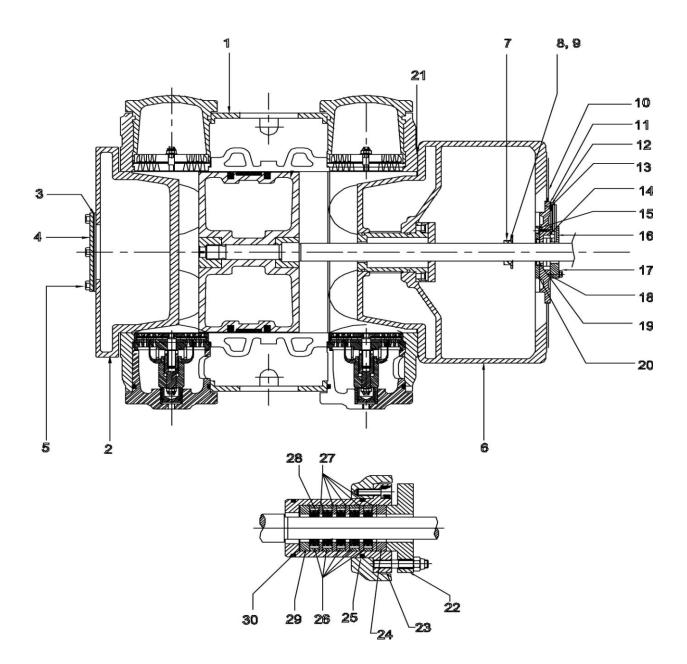

## **3. FIRST STAGE AIR CYLINDER ASSEMBLY**

| No. | Description                           | Ref Part No. | QTY |
|-----|---------------------------------------|--------------|-----|
| 1   | 370 Cyl. Heads, Piston Assly.         | Z1737163     | 1   |
| -   | Cylinder Dia. 370                     | 1901060720   | 1   |
| 2   | Outer Head D. 370                     | 1901060720   | 1   |
| 3   | *Gasket for Closing Plate             | H0733151     | 1   |
| 4   | *Closing Plate                        | B3613151     | 1   |
| 5   | Socket Head Screw                     | 0211147903   | 12  |
| 6   | Air Cylinder Head Assembly (Inner)    | Z1674164     | 1   |
| -   | Inner Head Dia. 370                   | B0576163     | 1   |
| 6   | Gasket between Cyl. Hd. And Cylinder  | H0753162     | 2   |
| 7   | Deflector                             | D9651163     | 1   |
| 8   | O-Ring for Deflector                  | H0215163     | 1   |
| 9   | Grub Screw M5 x10                     | M2844150     | 2   |
| 10  | Gakket between Frame & Cyl. Hd. Inner | H0760162     | 1   |
| 11  | Gasket for Gland Box                  | H0755162     | 1   |
| 12  | Hex Hd. Screw M10x25                  | M2615150     | 8   |
| 13  | Gland Box for Oil Wiper Ring          | C6111162     | 1   |
| 14  | Oil Wiper Ring (Pair)                 | H1445162     | 1   |
| 15  | Soc. Hd. Screw M6*15                  | M2855150     | 4   |
| 16  | Cover for Oil Wiper Ring              | B7221162     | 1   |
| 17  | Hex Hd. Screw M8x30                   | M2623150     | 4   |
| 18  | Gasket for Cover                      | H0756162     | 1   |
| 19  | Sealing Ring                          | H2753162     | 1   |
| 20  | Cover for sealing Ring                | B3861162     | 1   |
| 21  | Gasket for Water Passage              | H0754162     | 12  |
| 22  | Packing Flange                        | C4482162     | 1   |
| 23  | *Stuffing Box                         | B1807162     | 1   |
| 24  | Sleeve                                | D9655165     | 1   |
| 25  | *'O' Ring                             | H0216150     | 2   |
| 26  | Outer Sleeve                          | D9653165     | 3   |
| 27  | Intermediate Sleeve                   | D9654165     | 2   |
| 28  | Packing ring with Spring              | H1444162     | 6   |
| 29  | Packing Sleeve                        | D9652165     | 2   |
| 30  | Aluminium Washer                      | H0763150     | 1   |