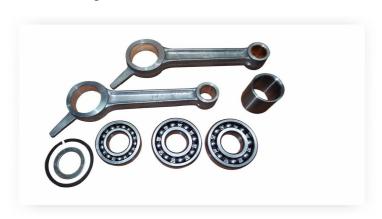

## 1. Bearing/Conn Rod Kit 32204307

| No. | Description                | QTY | Part No. | Part No. | SET |
|-----|----------------------------|-----|----------|----------|-----|
| Α   | Bearing/Conn Rod Kit       |     |          | 32204307 | 1   |
|     | - Crankpin Bushing         | 1   | 30210165 |          |     |
|     | - Connecting Rod           | 2   | 32198160 |          |     |
|     | - Ball Bearing             | 2   | 95753604 |          |     |
|     | - Ball Bearing W/Snap Ring | 1   | 95951224 |          |     |
|     | - Inner Bearing Spacer     | 1   | 32203218 |          |     |
|     | Total                      | 7   |          |          |     |