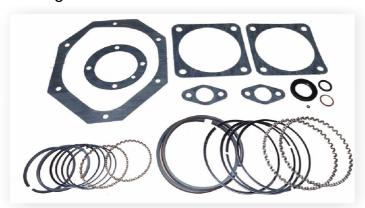

## 2. Ring/Gasket Kit 32198400

| No. | Description               | QTY | Part No. | Part No. | SET |
|-----|---------------------------|-----|----------|----------|-----|
| В   | Ring/Gasket Kit           |     |          | 32198400 | 1   |
|     | - Gasket, Cover           | 1   | 30280531 |          |     |
|     | - Oil Seal                | 1   | 32204570 |          |     |
|     | - O-Ring                  | 1   | 95022158 |          |     |
|     | - Gasket, Cylinder Flange | 2   | 30294201 |          |     |
|     | - Manifold Gasket         | 2   | 32188377 |          |     |
|     | - Frame End Cover Gasket  | 1   | 32183956 |          |     |
|     | - Copper Gasket           | 1   | 95674750 |          |     |
|     | - Ring Set                | 1   | 32198335 |          |     |
|     | - Ring Set                | 1   | 32198376 |          |     |
|     | – O-Ring                  | 1   | 95022695 |          |     |
|     | Total                     | 12  |          |          |     |