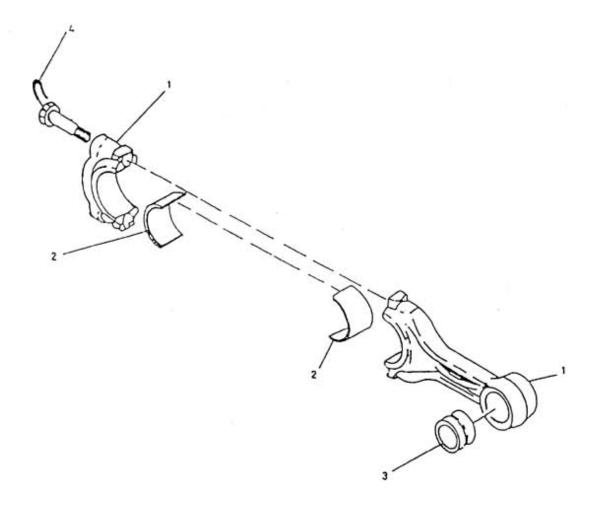

## 9. ASSEMBLY ROD CONNECTING - MODEL 9.5 x 5 NL

| No. | Description     | Ref Part No. | QTY  |
|-----|-----------------|--------------|------|
| 1   | Rod Connecting  | 37189578     | 1    |
| 2   | Bush Crank Pin  | 30557698     | 1    |
| 3   | Bush Pin X Head | 30557706     | 1    |
| 4   | Wire Locking    | 37605177     | 16FT |