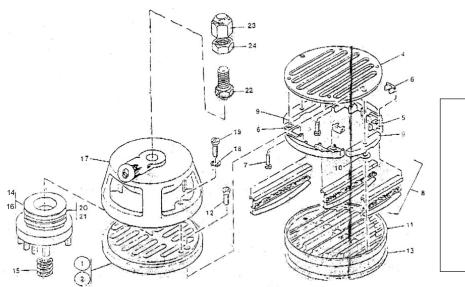

| No.   | Description                | Ref Part No. | QTY |
|-------|----------------------------|--------------|-----|
| _     | VALVE COMPLETE FAU & INLET | 70204359     | _   |
| 7A-1  | - VALVE INLET - COMPL      | 37035953     | 1   |
| 7A-2  | SEAT COMPL - INLET         | 37022480     | 1   |
| 7A-4  | PLATE - SEAT               | 30318869     | 1   |
| 7A-5  | HOLDER - GUIDE             | 37039153     | 2   |
| 7A-6  | – – GUIDE - VALVE          | 37039179     | 18  |
| 7A-7  | SCREW - BUTTON HD          | 37039161     | 4   |
| 7A-8  | SET - CHANNEL & SPRING     | 30514657     | 1   |
| 7A-9  | BALANCER - FLOW            | 37024114     | 2   |
| 7A-10 | WASHER                     | 37082518     | 2   |
| 7A-11 | STOP PLATE - INLET         | 30249320     | 1   |
| 7A-12 | SCREW - FLT HD MACHINE     | 95110698     | 2   |
| 7A-13 | – GASKET - VALVE SEAT      | 31208127     | 1   |
| 7A-14 | - UNLOADER - FAU COMPL.    | 70204466     | 1   |
| 7A-15 | SPRING - LIFTING           | 30576466     | 1   |
| 7A-16 | PLUNGER - UNLOADER         | 97057814     | 1   |
| 7A-17 | CAGE - UNLOADER            | 97057806     | 1   |
| 7A-18 | WASHER - LOCK              | 95081873     | 2   |
| 7A-19 | SCREW - FILL HD MACH       | 95111167     | 2   |

## 70204359 - VALVE COMPLETE FAU & INLET

| No.   | Description        | Ref Part No. | QTY |
|-------|--------------------|--------------|-----|
| 7A-20 | – – O-RING         | 95087110     | 1   |
| 7A-21 | RING - PISTON      | 33004201     | 1   |
| 7A-22 | – SETSCREW - VALVE | 97073977     | 1   |
| 7A-23 | – NUT - SETSCREW   | 97073860     | 1   |
| 7A-24 | – NUT - JAM        | 95117065     | 1   |