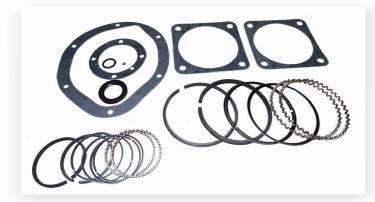

## 2. Ring/Gasket Kit 32198327

3

| No. | Description                                | QTY | Part No. | Part No. | SET |
|-----|--------------------------------------------|-----|----------|----------|-----|
| В   | Ring/Gasket Kit                            |     |          | 32198327 | 1   |
|     | – H/P Ring Set                             | 1   | 32194276 |          |     |
|     | – L/P Ring Set                             | 1   | 32198376 |          |     |
|     | – Oil Seal (32204547)                      | 1   | 32204570 |          |     |
|     | – Oil Fill Plug O-Ring                     | 1   | 95022158 |          |     |
|     | – O-Ring                                   | 1   | 95022695 |          |     |
|     | – Flange Gasket                            | 2   | 30294201 |          |     |
|     | <ul> <li>Frame End Cover Gasket</li> </ul> | 1   | 30439327 |          |     |
|     | – Shaft End Cover Gasket                   | 1   | 30280531 |          |     |
|     | Total                                      | 9   |          |          |     |