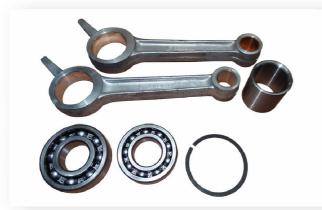

## 1. Bearing/Conn Rod Kit 32127433

| No. | Description                                  | QTY | Part No. | Part No. | SET |
|-----|----------------------------------------------|-----|----------|----------|-----|
| Α   | Bearing/Conn Rod Kit                         |     |          | 32127433 | 1   |
|     | – Crankpin Bushing                           | 1   | 30210165 |          |     |
|     | <ul> <li>Connecting Rod</li> </ul>           | 2   | 32198160 |          |     |
|     | – Ball Bearing                               | 1   | 95753604 |          |     |
|     | <ul> <li>Ball Bearing W/Snap Ring</li> </ul> | 1   | 95951224 |          |     |
|     | Total                                        | 5   |          |          |     |