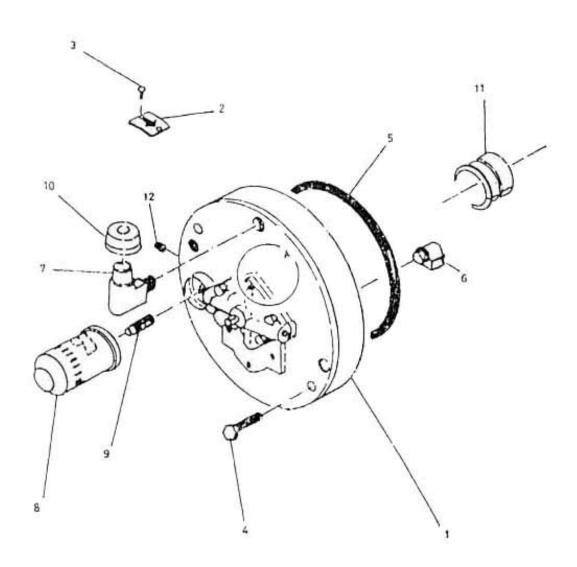

## 4. HOUSING MAIN BEARING & OIL PUMP - MODEL 9 1/2 x 5 LUB

| No. | Description                    | Ref Part No. | QTY |
|-----|--------------------------------|--------------|-----|
| 1   | Housing Main Bearing           | 37073624     | 1   |
| 2   | Plate Rotation                 | 39516646     | 1   |
| 3   | Screw Machine 0.114" X 0.25"   | 39175070     | 2   |
| 4   | Screw Cap Hex Head 5/8" X 3/4" | 95104477     | 2   |
| 5   | "O" Ring 10-1/2" X 11" X 1/4"  | 95098067     | 1   |
| 6   | Elbow Male 5/8"                | 94425162     | 1   |
| 7   | Breather Elbow                 | 39314323     | 1   |
| 8   | Filter Oil                     | 30472161     | 1   |
| 9   | Adapter Oil Filter             | 30179220     | 1   |
| 10  | Cap Breather                   | 30557888     | 1   |
| 11  | Bush Main Bearing Housing 5"   | 30557557     | 2   |
| 12  | Plug Co. Sunk 3/8"             | 95101705     | 2   |