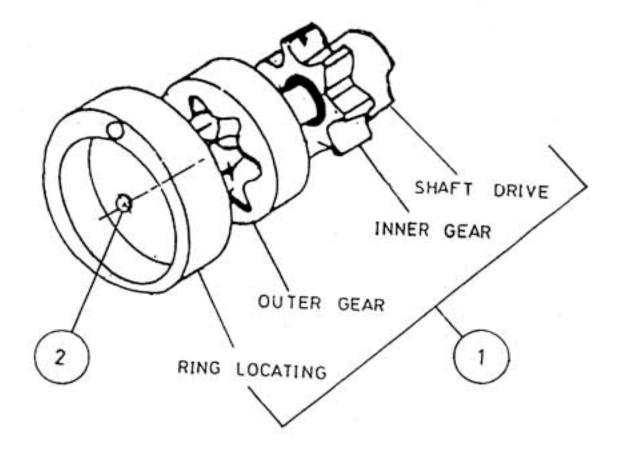

## 7. ASSEMBLY OIL PUMP - MODEL 9.5 x 5 NL

| No. | Description       | Ref Part No. | QTY |
|-----|-------------------|--------------|-----|
| 1   | Assembly Oil Pump | 30427140     | 1   |
| 2   | Cover Shaft       | 30253892     | 1   |